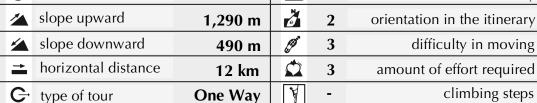

## **RECONQUEST TREKKING \_ GR-202**

climbing steps

|   |               | PICOS OUTDOOR<br>Guías de Montaña / Mountain Guides |      |   | Day 3                        |
|---|---------------|-----------------------------------------------------|------|---|------------------------------|
| a | time          | 5h 35min                                            |      | 3 | natural environment severity |
| 4 | slope upward  | 1,290 m                                             | e e  | 2 | orientation in the itinerary |
| 4 | slope downwai | d <b>490 m</b>                                      | P    | 3 | difficulty in moving         |
|   | 1 1 1 1       |                                                     | _AA. |   |                              |

| 9 | time           | on somin | - | 3 | natural environment s |
|---|----------------|----------|---|---|-----------------------|
| 4 | slope upward   | 1,290 m  | ě | 2 | orientation in the it |
| 4 | slope downward | 490 m    | P | 3 | difficulty in r       |